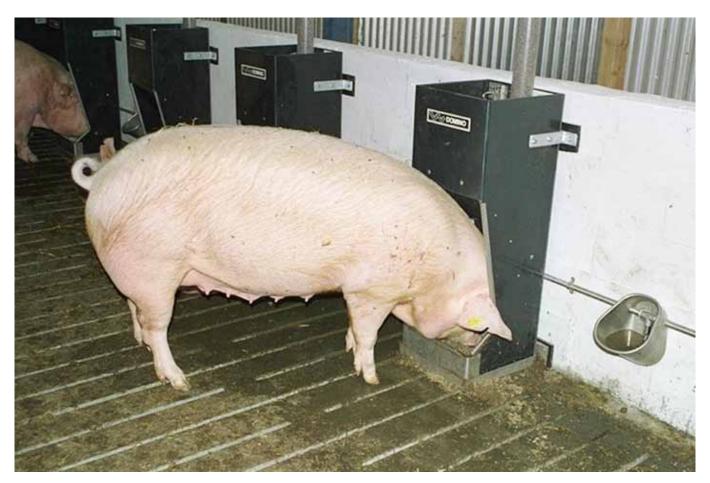

## **AD LIB FEEDING OF PREGNANT SOWS**

The S.O.1 has been specially designed for ad lib feeding of pregnant sows.

The right exterior dimensions and reinforcements make the feeder very functional and rugged. Ad lib feeding ensures calm sows, as the sows get used to permanent access to feed.

The S.O.1 ensures simple and reliable feeding of sows in large or small groups.

The Domino S.O.1 feeder is also noted for the following:

Strong materials, PE plastics and stainless steel
A strong mounting fitting ensuring stability
Stainless steel section reinforced edges
No sharp edges
Easy to clean - disassembling before cleaning not required
Supplied fully assembled and ready for installation
Multiple feed amount settings ensuring minimum feed waste