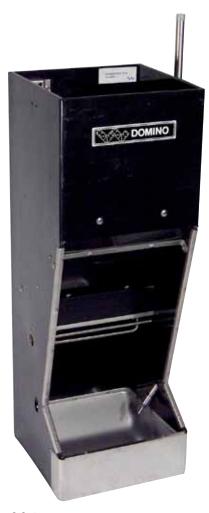

g ensuring stability
Stainless steel section reinforced edges
No sharp edges
Easy to clean - disassembling before cleaning not required
Supplied fully assembled and ready for installation
Multiple feed amount settings ensuring minimum feed waste



## Data: **S.O.1**

|       |       |       | 0    | <u>:</u> | Θ   | 0   |     |    |       |        |        |       |    |
|-------|-------|-------|------|----------|-----|-----|-----|----|-------|--------|--------|-------|----|
|       |       | No.   |      |          |     |     | ltr | kg | 0-7kg | 7-30kg | 7-45kg | 25>kg |    |
| 4 0 1 | S.O.1 | 08265 | 1000 | 350      | 350 | 130 | 50  | 35 |       |        |        |       | 10 |
| 0;    |       |       |      |          |     |     |     |    |       |        |        |       |    |



S.O. 1 (08265)